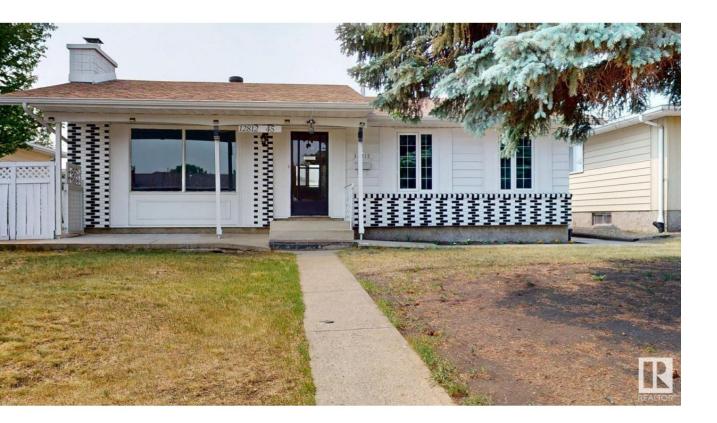

## Edmonton Alberta

FINISHED BASEMENT WITH SPARATE ENTRANCE AND 2ND KITCHEN, ON HUGE LOT 55' WIDE FRONT---Welcome to Homesteader. Ideally located w/in walking distance to schools/shopping. You can easily grab your fishing pole, jump on your bike, or you can walk to the Kennedale Ravine. From there you can make your way through some of the most beautiful scenery down to the river valley. From this property you're only 6 min away from the Clearview Community Centre & a few min to Walmart & more. This bungalow has had extensive upgrades: the entire electrical system is upgraded to copper, also the insulation/drywall in the exterior walls have been upgraded. There's a newer furnace, HWT & AC unit. This bungalow has a double rear attached oversized garage. There's LED lighting, some triple pane windows, new shingles (2019), a fenced yard & so much more. In short: 4 bed, 2 bath, a basement kitchenette, 5 eavestrough, mature trees, spacious yard & great location. A must see. (id:6769)