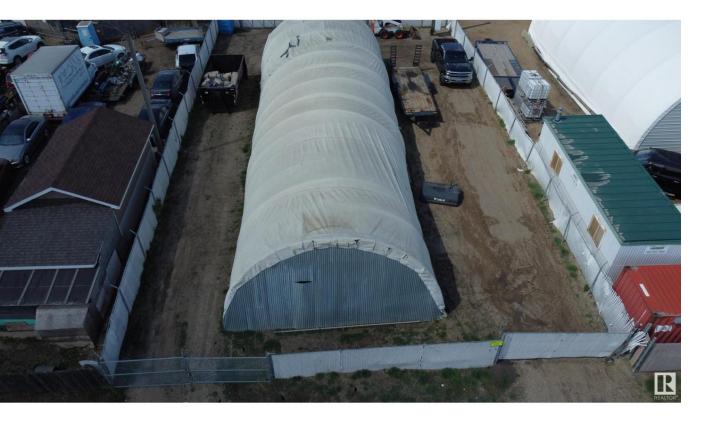

## Edmonton Alberta

Excellent opportunity to acquire two industrial lots in Edmonton's established Kennedale Industrial area. Offering a combined footprint ideal for a range of commercial or light industrial uses, these properties provide exceptional flexibility and development potential. One of the lots is improved with a 40ft x 82ft Quonset structure, porta potty, Seacan Container 100 AMP service perfect for storage, workshop use, or interim operations while future development is planned. Located in a well-connected industrial hub with convenient access to major transportation routes, these lots are well-suited for owner-users, investors, or businesses seeking to expand their footprint. Don't miss this rare chance to secure valuable land in a strategic, highdemand industrial corridor. (id:6769)