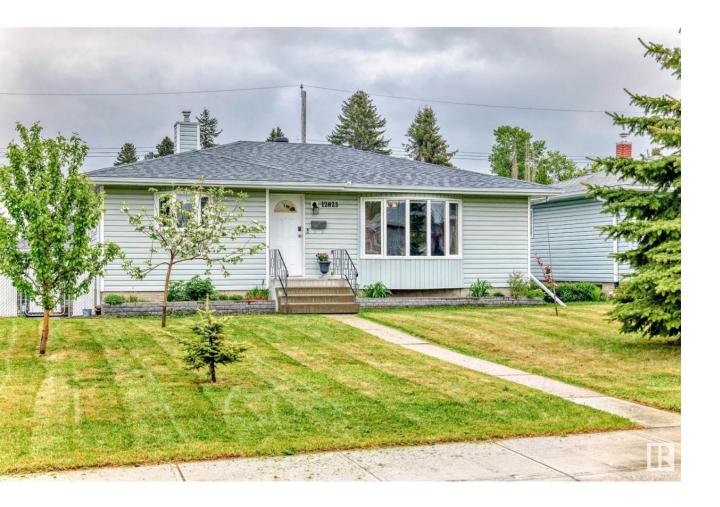

# Edmonton Alberta

Welcome to KILLARNEY! This Updated BUNGALOW features 3 + 2 BDRMS, 2 FULL Baths, an OVERSIZED double garage and a SEPARATE ENTRANCE that gives flexibility for a future Suite. Laundry connections ready for both upstairs and downstairs. Theres is a HEPA air filter system attached to the furnace. Located On a quiet street with incredibly friendly neighbour's, this is a great place to raise a family. In the Backyard you will find a BEAUTIFULLY Stamped Concrete PATIO, an OVERSIZED Double Garage, Landscaped and a FULLY FENCED yard. Recent Upgrades include; Hot Water Tank (2025), Roof (2019), ALL upstairs windows, sewer approximately 15 years ago and cement pad. a MUST SEE!! (id:6769)