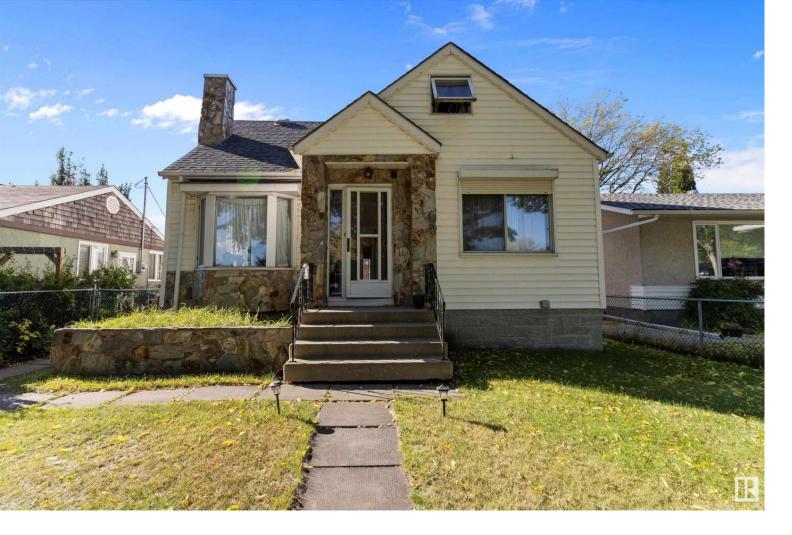

## 12824 108 Street Edmonton AB

\$399,900

Welcome to Lauderdale, on a street with big tree, close to schools and Lauderdale dog park. This 1323 sq.ft home features 3 beds upstairs, 1 bed downstairs, 2 kitchens, 2 full baths and a 2 laundry areas. The main floor includes a living room, kitchen, huge bonus room with fireplace. On the second floor you will find a bedroom/loft. The main floor and basement have both been updated while keeping the charm of the home. The yard is huge as the lot spans 157 feet deep and is 40 feet wide. Garage is 21.3x13.5 with extra parking next to it.