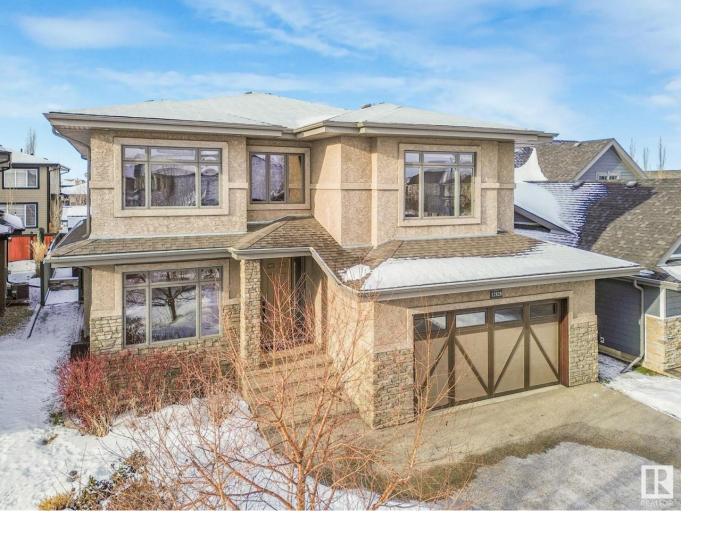

## Edmonton Alberta

\$820,000

Exquisite former Fekete showhome w/F/Fin bsmt in Trumpeter Estates. Luxury finishes & a perfect open layout for those who love to entertain. The main floor has a great room, dining room, den, large nook w/French doors overlooking the deck & West backyard. Stunning kitchen featuring premium granite countertop, a massive island, DCS 6 burner gas range, wine cooler, stained maple cabinets, under cabinet lighting & walk thru pantry. Upstairs features 3 large bedrooms & a media/bonus room with 9' ceilings. The master suite features a large W/I closet w/ B/I drawers/ shelves & a dream spa ensuite incl tiled shower w/10 mil glass & spa shower system, corner soaker tub, his/her sinks & granite. 2 additional bedrms, 4 pc bath & large rec room w/bar completes the bsmt. Ash railing w/metal spindles, upgraded tile, 5 walnut hand scraped hardwood throughout main floor, 2 A/C units, 75 gal H2O,custom window coverings, security & sound systems, exposed aggregate driveway & oversized finished garage w/heater/drain. A 10 (id:6769)