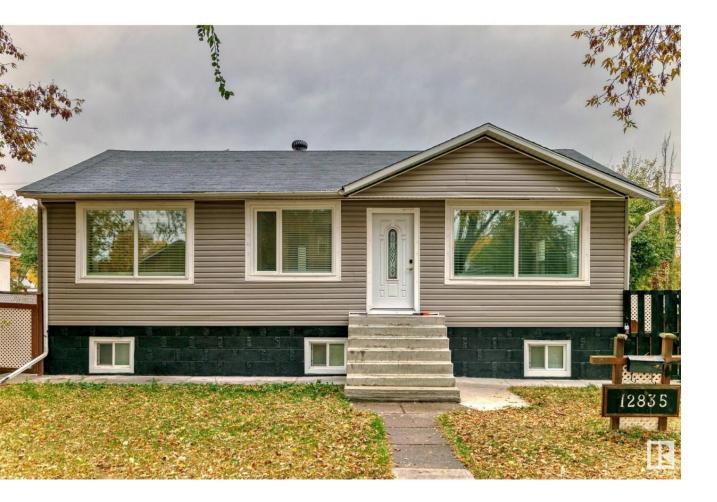

## Edmonton Alberta

EXCELLENT LOCATION! COMPLETELY RENOVATED!! THIS JUST UNDER 1100 SQFT BUNGALOW W/ FULL IN-LAW SUITE & PRIVATE ENTRANCE! 2 +2 BEDROOM, 2 FULL BATHROOMS, DOUBLE GARAGE! MAIN FLOOR FEATURES, A HUGE OPEN STYLE KITCHEN WITH ISLAND ABUNDANCE OF CABINETS. BEAUTIFUL WHITE CABINETS W/ QUARTZS COUNTERTOPS, TILE BACK SPLASH, STAINLESS APPLIANCES. OPEN LIVING ROOM DINING ROOM CONCEPT. VINYL PLANK, CERAMIC TILE THRU OUT BOTH LEVELS. SPACIOUS MASTER BEDROOM, W/ BIG CLOSETS. 2 MORE GOOD SIZED BEDROOMS ON THE MAIN LEVEL. THE BASEMENT ALSO INCLUDES A FULL KITCHEN IN-LAW SUITE. TWO HUGE BEDROOMS, COMMON LAUNDRY, 4 PCE BATH ROOM & STORAGE. HUGE 6' FENCED BACKYARD WITH 10X10 CONCRETE DECK IS IDEAL FOR OUTDOOR ENTERTAINING OR RELAXING WITH FAMILY AND FRIENDS. MINUTES FROM, YELLOW HEAD TRAIL / ST ALBERT TRAIL. SCHOOLS, DOG PARK, RECREATION COMPLEX SHOPPING AND ALL AMENITIES! JUST A