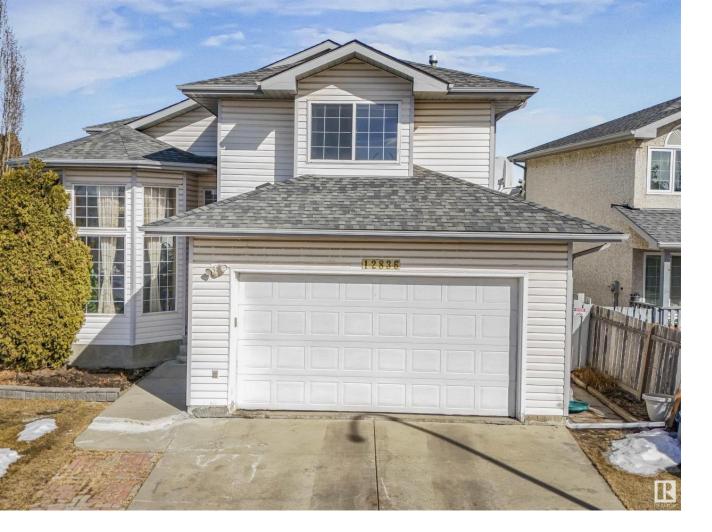

## 12836 143 Avenue Edmonton AB \$469,900

SPACIOUS 2 STOREY! This expansive home features 5 bedrooms and 4 full bathrooms and is perfect for the large or growing family. The bright entry way opens to soaring cathedral ceilings and the formal living and dining room have massive windows flooding the home with sunlight. The well-planned kitchen has plenty of oak cabinetry, stainless steel appliances and overlooks the family room with corner gas fireplace and a huge bank of windows overlooking the yard. The main floor is completed with a den/office and full bathroom. The upper level is open to below with a family bathroom, 4 generous sized bedrooms, the primary with a big walk-in closet and 5 pce ensuite. The fully developed basement offers even more living space with another bedroom, bathroom, recreation room and plenty of storage space. The exterior is nicely landscaped with a double garage, fenced yard and large deck. Cumberland is a wonderful community with great schools, parks and close to major shopping - WELCOME HOME!