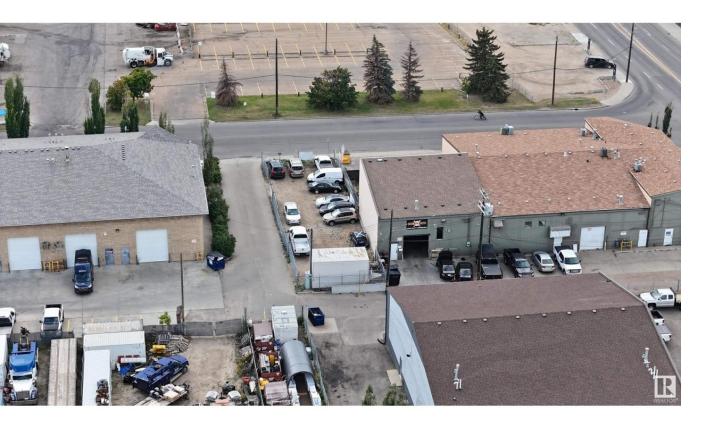

## Edmonton Alberta

\$279,000

This 0.090-acre property is strategically located within Edmonton's Business Employment (BE) Zone, offering a versatile opportunity for light industrial, commercial, and business-related uses. The BE zoning permits a range of activities, including warehousing, manufacturing, offices, retail showrooms, service establishments, and automotive or equipment services, provided operations are fully enclosed. Ideal for entrepreneurs and investors, this property is well-suited for businesses seeking a functional space in a growing commercial-industrial district. With its flexible zoning and prime location, it presents a great opportunity for development or expansion. (id:6769)