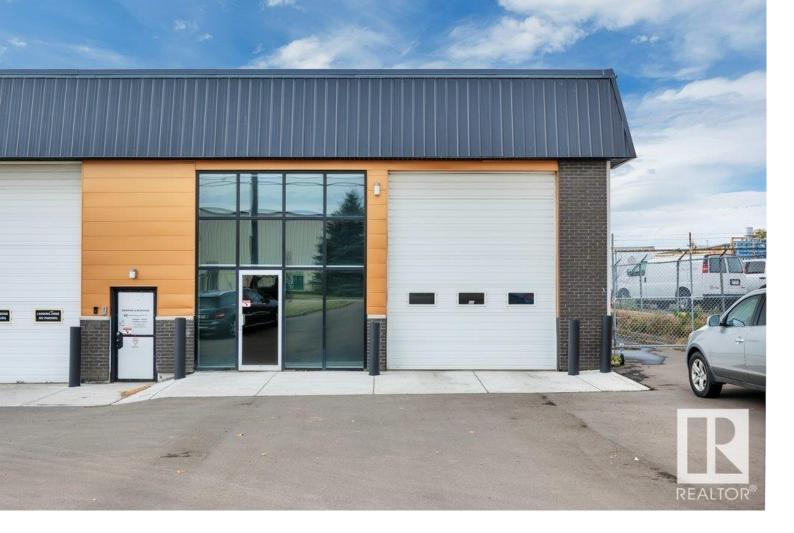

## Edmonton Alberta

\$10

Introducing a versatile industrial space perfect for a variety of business needs. This property offers a front office/retail area and 2 loading options: a drive-thru loading bay and a dock-high loading bay, ideal for your logistics and operational requirements. With 18-foot ceilings and 200 amp power, the space is well-suited for light manufacturing, warehouse/distribution, workshop fabrication, small-scale printing and packaging, or R&D operations. Located in the sought-after IM Medium Industrial zoning area, this space is available immediately for lease. (id:6769)