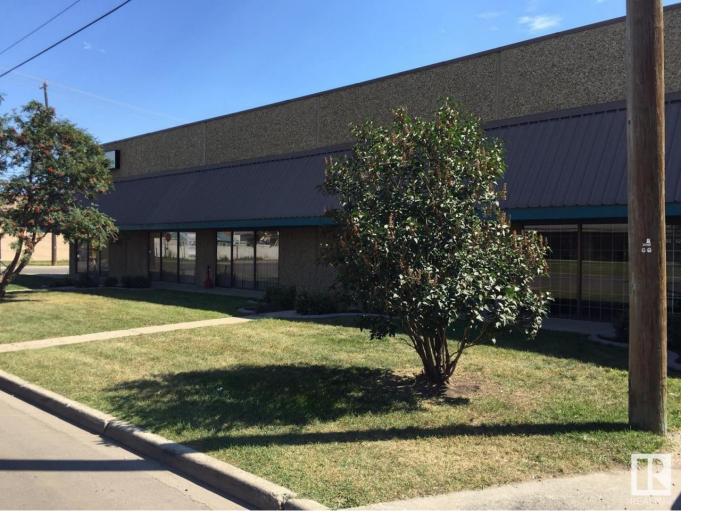

## Edmonton Alberta

Located in the rapidly growing commercial district of North-East Edmonton, in Kennedale Plaza, this Flex/Warehouse-Office building offers light bay industrial space, upgraded with modern-high efficient heating/cooling and lighting systems and 3-phase power service for your business needs. Kennedale offers 12 x 14 Grade overhead doors, 18-20 ft clear to ceiling and 90 ft bay depth. High quality construction with efficient structures. Significant parking available. FLEX office/warehouse offers the option for 100% office or part office/ part warehouse. Available immediately: Unit 12849 - 1,700sqft Office space with reception area, washroom and kitchenette. (id:6769)