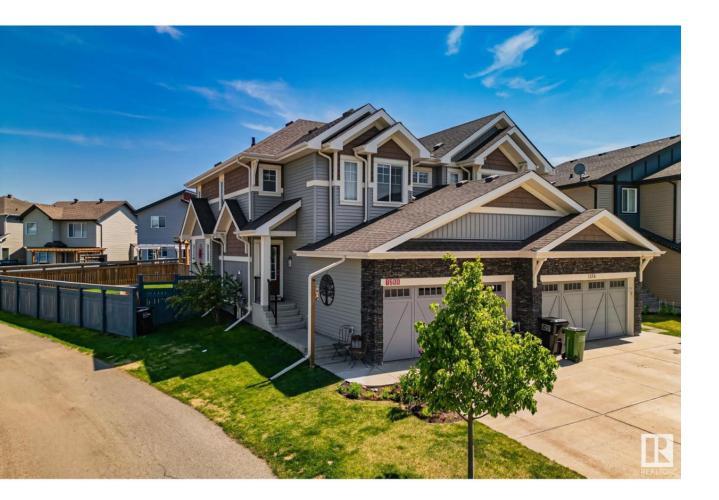

## Edmonton Alberta

This meticulously maintained half-duplex sits on a corner pie-shaped lot, offering tons of natural light, thoughtful upgrades, and a layout designed for both function and flair. With three bedrooms, 2.5 bathrooms, and a double attached garage, there's room for the whole family--and then some. The open-concept main floor features quartz countertops, plenty of windows, and seamless flow between the kitchen, dining, and living areas--perfect for entertaining or cozy nights in. Step outside to your gorgeous deck and custom pergola, ideal for summer BBQs or relaxing evenings under the stars. And the garage door screen? One of the coolest we've seen--making your garage a perfect indoor/outdoor flex space. Upstairs, the primary suite is a dream, complete with TWO walk-in closets and a spacious ensuite. You'll also enjoy the comfort of central A/C, upgraded finishes throughout, and incredible curb appeal. Tucked in a walkable location, you're just minutes from parks, playgrounds, shopping, and transit. (id:6769)