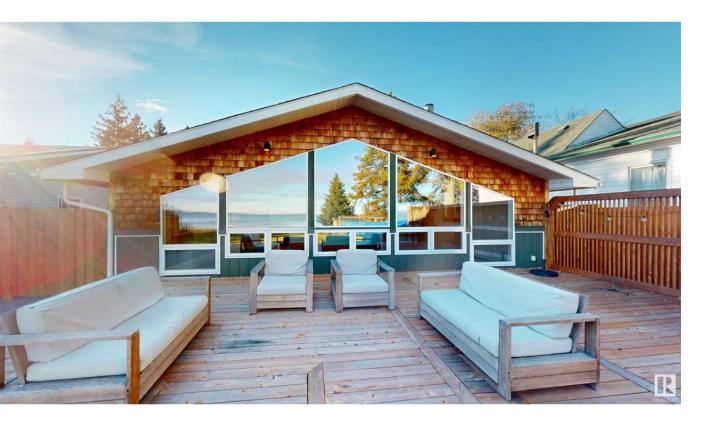

## Rural Parkland County Alberta

Discover your lakeside paradise in this 3-bedroom, 2-bathroom haven with 1,950 sq ft of elegantly designed space, balancing comfort & style. Floor-to-ceiling windows capture breathtaking views, seamlessly connecting you with the lake & surrounding nature. The heart inside this home is the grand open-concept living area, with soaring ceilings & wooden beams, perfect for both intimate gatherings & entertaining. A charming wood-burning stove adds cozy warmth, while the well appointed kitchen with modern appliances & sleek quartz counter-top is a culinary enthusiasts dream. Step onto the expansive deck, ideal for al fresco dining, sunbathing, or simply unwinding. Enjoy ultimate relaxation in the massive spa hot tub, perfectly positioned to offer stunning lake views as you soak under the open sky. The landscaped yard leads directly to the lake, inviting endless outdoor adventures. Perfect as a permanent residence or vacation escape, this property promises a life rich in relaxation and natural beauty. (id:6769)