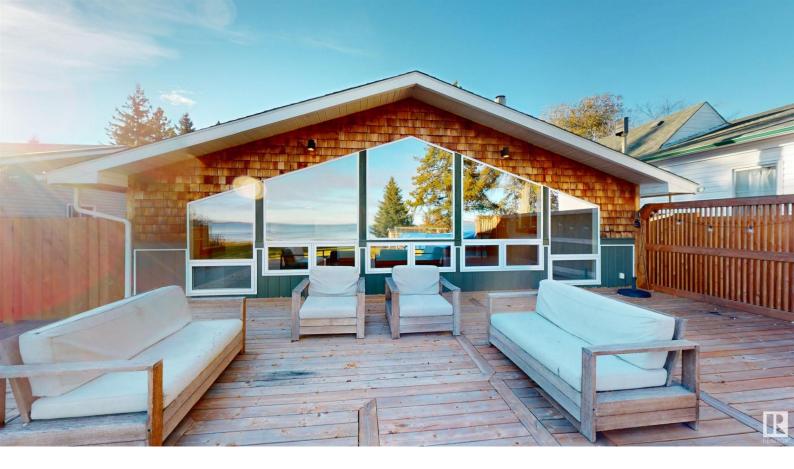

## 129 1 Avenue Rural Parkland County AB

\$1.025.000

Discover your lakeside paradise in this 3-bedroom, 2-bathroom haven with 1,950 sq ft of elegantly designed space, balancing comfort & style. Floor-to-ceiling windows capture breathtaking views, seamlessly connecting you with the lake & surrounding nature. The heart inside this home is the grand open-concept living area, with soaring ceilings & wooden beams, perfect for both intimate gatherings & entertaining. A charming woodburning stove adds cozy warmth, while the well appointed kitchen with modern appliances & sleek quartz counter-top is a culinary enthusiast's dream. Step onto the expansive deck, ideal for al fresco dining, sunbathing, or simply unwinding. Enjoy ultimate relaxation in the massive spa hot tub, perfectly positioned to offer stunning lake views as you soak under the open sky. The landscaped yard leads directly to the lake, inviting endless outdoor adventures. Perfect as a permanent residence or vacation escape, this property promises a life rich in relaxation and natural beauty.