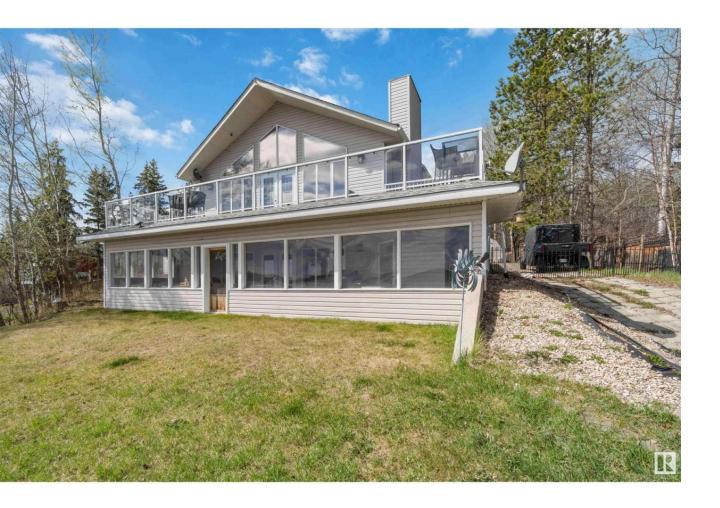

## Rural Lac Ste Anne County Alberta

\$549.900

East facing 4-season lakefront property - perfect property to live in year round or enjoy for getaways any time of the year! This home has a huge front deck (new built with vinyl floor & no maintenance rails) & massive windows overlooking the lake. The upper level has a large L-shaped family room to enjoy the views plus laundry closet, 2 bedrooms & a 3 pc bathroom. The lower WALK-OUT level is where you find a great sized kitchen, eating area, living room & 2 more bedrooms & a 3 pc bathroom. In-floor heating on this level ensures that you will stay cozy in the cooler time of the year. A screened in 3 season porch gives you refuge when you need it. Newer roof (2021) and vinyl exterior. The lot slopes down to the lake with newer retaining walls & plenty of perennials and the lake front has 2 large sheds for storage of boating and patio equipment. Two other large sheds at the driveway as well and a gated entrance. The dead end road means less traffic throughout the year. Make lake living a reality! (id:6769)