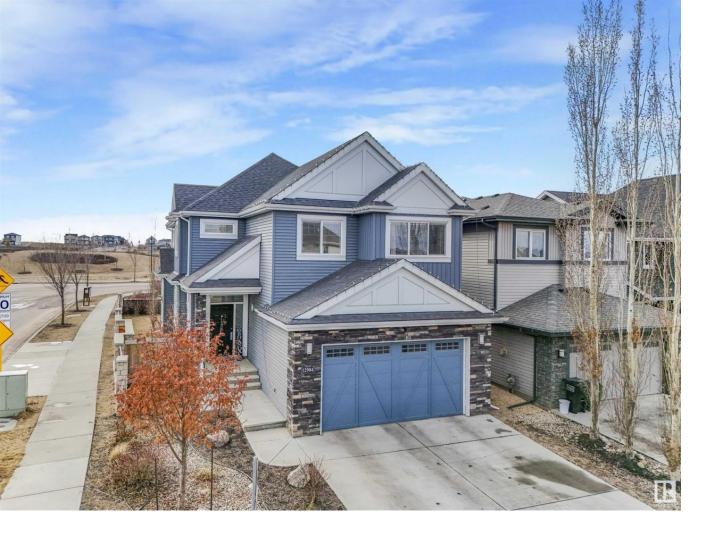

## Edmonton Alberta

\$685,000

This former Marco Antonio Show Home is located on corner lot of Trumpeter in Big Lake Community. This residence offers the epitome of luxury living with central air conditioning system. Upon entering the foyer and stepping into the main floor, you're greeted by impressive 9-feet ceilings, the main floor is meticulously crafted with engineered hardwood, adding warmth . The star of the show is undoubtedly the gourmet kitchen with its modern cabinets, granite counters, tile backsplash and top-of-the-line kitchen-aid stainless appliances, don't forget about the open concept design which add to the luxury feel , here a gas fireplace is the focal point, creating a warm inviting atmosphere. Moving up to the second floor where you can unwind in a spacious bonus room or simply relax in one of the three bedrooms. The primary suite on this floor is an oasis of comfort, with a spa-inspired ensuite and a massive walk-in closet. If you're searching for a luxury home this ticks all the boxes, It's truly the dream house! (id:6769)