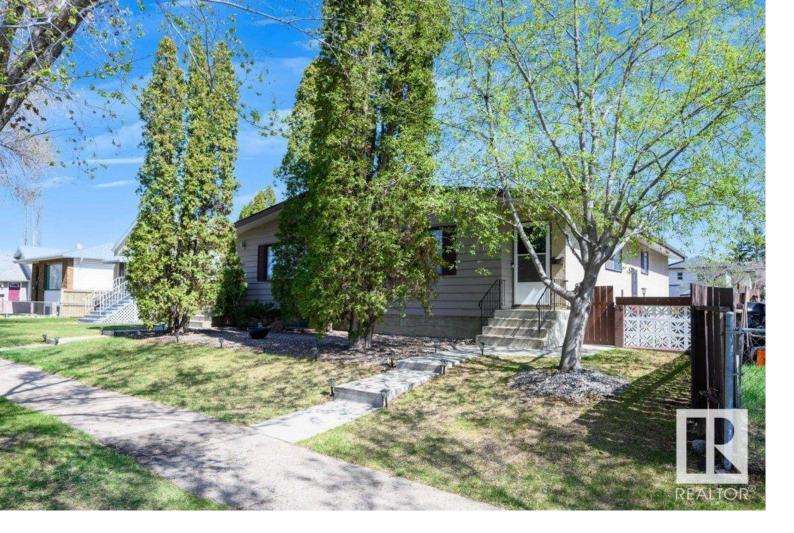

## Edmonton Alberta

\$295,000

This charming half duplex bungalow offers comfort and potential. The inviting living room at the front welcomes you with natural light, creating a warm space to relax or entertain guests. Moving seamlessly into the dining area and kitchen, you'll find a functional layout designed for everyday living and family gatherings. The bedrooms are thoughtfully tucked away at the back, along with a 4-piece bath, providing privacy and peace after a busy day. The unfinished basement features a side entry, offering the potential for a legal suite with a separate entrance to generate rental income, or simply expand your living space. Spend summer days in your backyard, enjoy meals on your concrete patio, watch your kids play in the grass, or relax in the shade. A shed and single detached garage provide convenient parking and extra storage. Located in Balwin, this home combines a great location with versatile features, making it ideal for first-time buyers, investors, or those looking to customize their dream space. (id:6769)