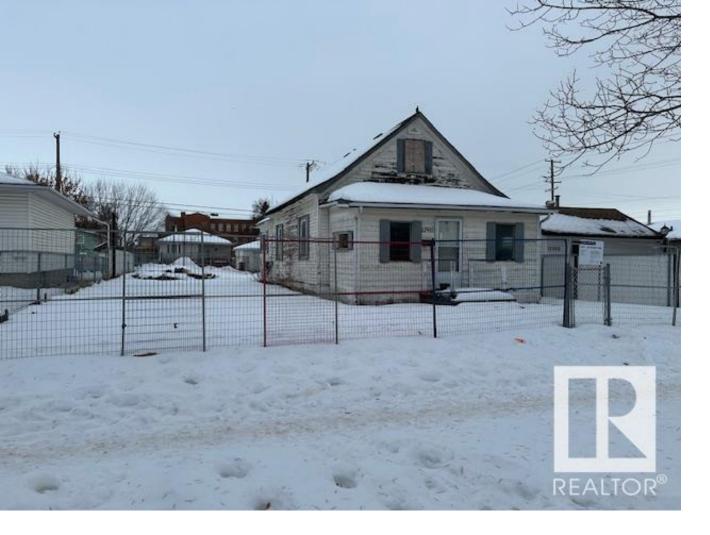

## Edmonton Alberta

\$239,999

\*\*\*\*\*\*\* INFILL ALERT\*\*\*\*\*\* BUILD TWO HOUSES ON THE PRICE OF ONE LOT!! 50' X 116' INFILL LOT WITH TEAR DOWN BUIDING ON IT ( 539.938 SQ METRES). ATCO GAS LINE AND METER REMOVED EPCOR WATER METER DISCONNECTED. ZONED RS RF3. HOUSE HAS PRE APPROVAL PERMIT READY TO BE DEMOLISHED. GREAT LOCATION! SHORT WALK TO SCHOOLS AND PUBLIC TRANSPORTATION, QUITE TREE-LINED STREET. THE PROPERTY IS BEING SOLD FOR LAND VALUE ONLY. CLOSE TO ALL AMENITIES, SCHOOLS, MAJOR BUS ROUTES, LRT LINE, GROCERY STORES & RESTAURANTS, MEDICAL SERVICES. EASY ACCESS TO YELLOW HEAD TRAIL & THE ANTHONY HENDAY. BRING OFFERS! (id:6769)