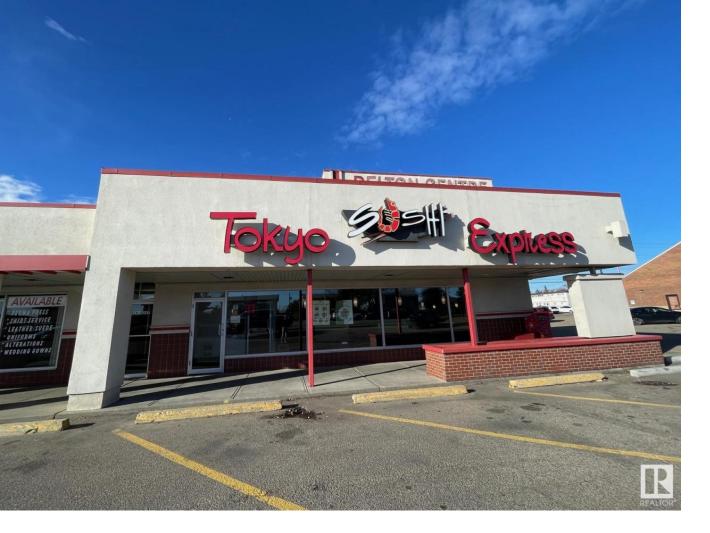

## Edmonton Alberta

\$188,000

Tokyo Express has been Edmonton's finest Sushi Restaurant for over 30 years! We combine quality, nutritious, and locally sourced fresh ingredients with experience. There are 19 4-people tables and 4 2-people tables. With a full Japanese kitchen and freezer and freeze (not walk-in), rental dishwasher machine. Franchise only, Franchise fee current Owner would like to afford for the first time. (id:6769)