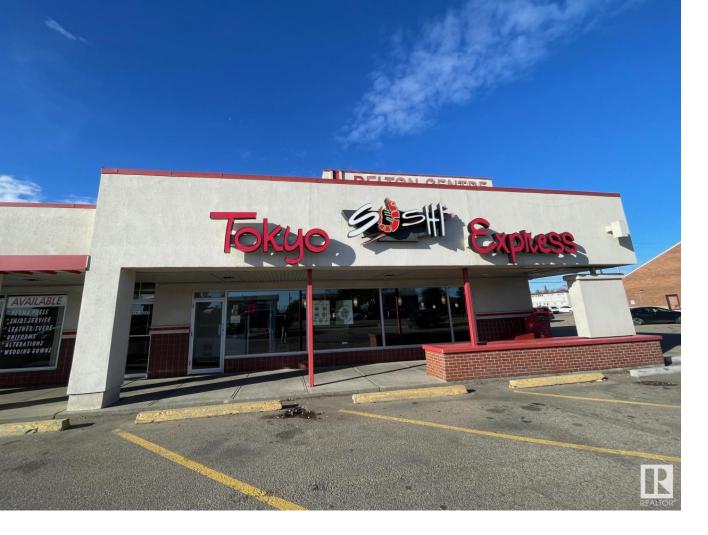

## 12930 82 Street Edmonton AB

\$188,000

Tokyo Express has been Edmonton's finest Sushi Restaurant for over 30 years! We combine quality, nutritious, and locally sourced fresh ingredients with experience. There are 19 4-people tables and 4 2-people tables. With a full Japanese kitchen and freezer and freeze (not walk-in), rental dishwasher machine. Franchise only, Franchise fee current Owner would like to afford for the first time.