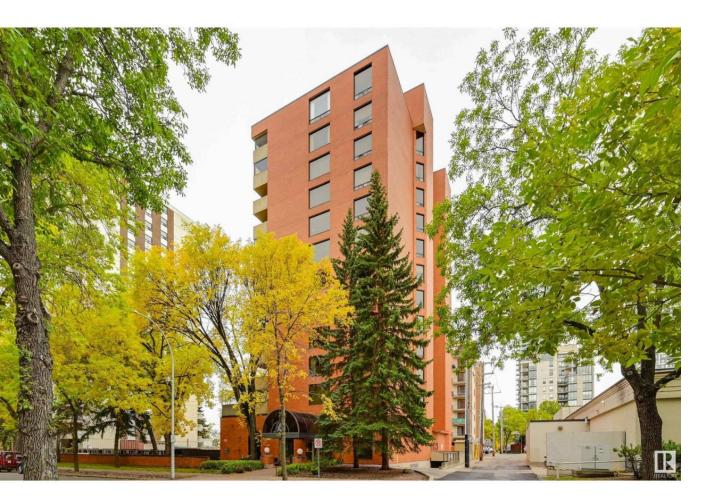

## Edmonton Alberta

\$595,000

SPECTACULAR RIVER VALLEY VIEWS from this 2307 sq.ft. EXECUTIVE PENTHOUSE in PARK PLACE steps away from the Promenade, restaurants, transportation & quick access to the river valley trails, unique shops, Art Galleries & the Brewery District. This unit has soaring windows offering exposures to the south, west & north + 10' ceilings. The kitchen features maple cabinetry, black granite countertops, an island, lots of built-ins, ceramic top stove, built-in oven, microwave, fridge, dishwasher, an eating nook & 2 skylights, Spacious open layout with a woodburning fireplace in the living room. The living room, large dining room & family room blend seamlessly for entertaining. The primary bedroom has a woodburning fireplace, an alcove, ample closet space & a spa like ensuite with a steam shower. There is a bedroom with a Murphy bed & built-in desk. A 4 piece bathroom & a 2 piece powder room. TWO TITLED UNDERGOUND STALLS #56 & #57 & a 140 sq.ft. extra storage locker in the parkade. A/C. Social room. (id:6769)