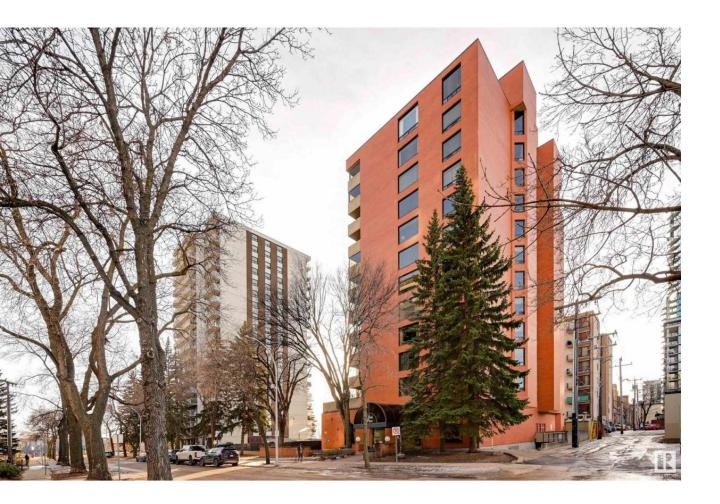

## Edmonton Alberta

\$589,800

SPECTACULAR RIVER VALLEY VIEWS from this 2307 sq.ft. EXECUTIVE PENTHOUSE in PARK PLACE steps away from the Promenade, restaurants, transportation & quick access to the river valley trails, unique shops, Art Galleries & the Brewery District. This unit has soaring windows offering exposures to the south, west & north + 10' ceilings. The kitchen features maple cabinetry, black granite countertops, an island, lots of built-ins, ceramic top stove, built-in oven, microwave, fridge, dishwasher, an eating nook & 2 skylights, Spacious open layout with a woodburning fireplace in the living room. The living room, large dining room & family room blend seamlessly for entertaining. The primary bedroom has a woodburning fireplace, an alcove, ample closet space & a spa like ensuite with a steam shower. There is a bedroom with a Murphy bed & built-in desk. A 4 piece bathroom & a 2 piece powder room. TWO TITLED UNDERGOUND STALLS #56 & #57 & a 140 sq.ft. extra storage locker in the parkade. A/C. Social room. (id:6769)