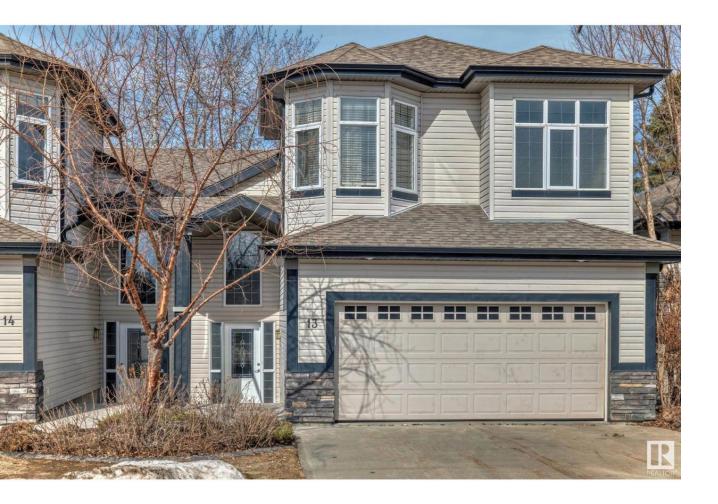

## Edmonton Alberta \$487,000

Tamaya Wynd Estates in West Rutherford is ideal for couples or families. Minutes from Anthony Henday Heritage Valley exit & numerous amenities in Heritage Valley Town Centre. Builder's size 1420 SQ FT upper and 865 SQ FT lower level. Main floor features 10' ceilings with an open concept kitchen with nook, family room and area that can be used as a formal dining room or home office + one bedroom & full bath. Upstairs is the master suite with ensuite featuring a separate shower and soaker tub with a large walk-in closet. Basement has an open rec room, two additional bedrooms, full bath and laundry room. New efficient tankless water heater installed 2024 (Model NPE-A2). The unit backs onto a private acreage, offering privacy to enjoy the deck with natural gas barbecue hookup. Condo fees include exterior maintenance including snow removal, landscaping, irrigation & common area insurance. Electric fireplace in basement & gas fireplace on main floor. AC. Floorplan from builder's materials for layout reference. (id:6769)