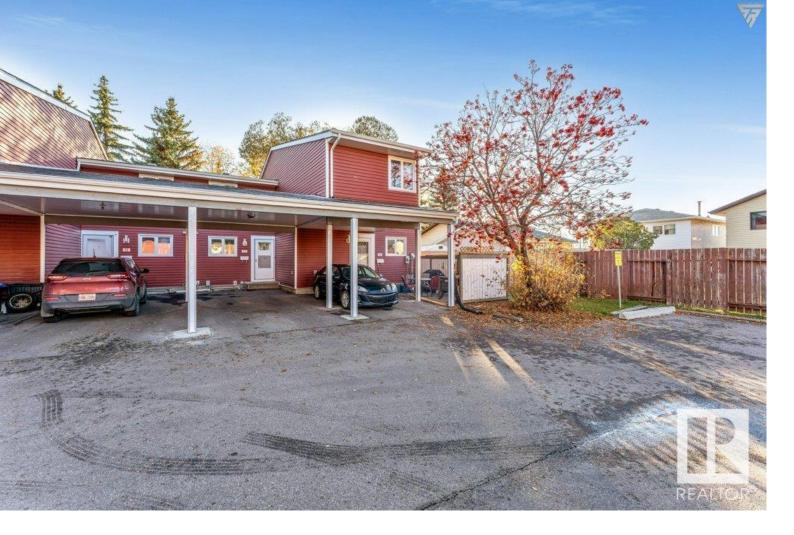

## 1904 48 Street 13 Edmonton AB

\$275,000

Welcome to Silver Ridge in Pollard Meadows! This spacious 3-bedroom townhouse has been fully renovated with new flooring, baseboards, and fresh paint throughout. The layout features a spacious kitchen, dining area, and a cozy living room with a gas fireplace. The fenced backyard adds charm and privacy. Upstairs, you'll find 2 well-sized bedrooms in addition to the primary bedroom. This home also offers low condo fees and convenient amenities. This property also includes a 1 parking spot under carport with additional assigned unit parking in the front. The condominium has undergone exterior upgrades in the past, including a new roof, sidings, roadways, fence, new carport post, and parking lot. There are also two schools nearby Pollard Meadows elementary and Junior high TD Baker.