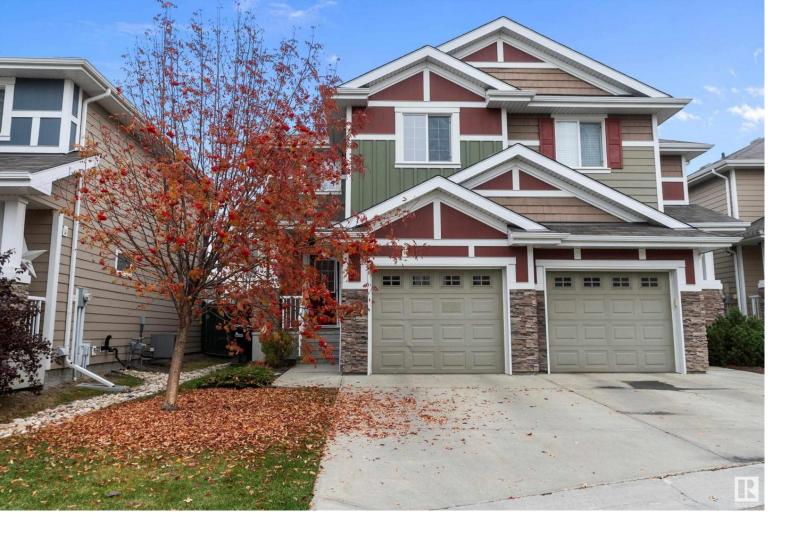

## 219 CHARLOTTE Way 13 Sherwood Park AB

\$363,450

Welcome to this fully finished turn key home located in Lakeland Ridge. The main floor features a spacious kitchen with beautiful cabinetry, granite countertops, stainless steel appliances, and a large built in for extra storage, a nice sized living room with access to the private yard with a maintenance free composite deck. The 2nd level has two Primary Suite bedrooms - each with an ensuite and walk in closet with custom shelving as well as second floor laundry. The basement is finished with LVP and has a large bonus room, wet bar, and is roughed and ready for another washroom. New LVP up the stairs and through the 2nd level-2024 New WIFI Garage door opener installed-2023. The single car attached garage has lots of storage made for the space. This beauty needs nothing other than someone to love it as much as it has been loved in its lifetime.