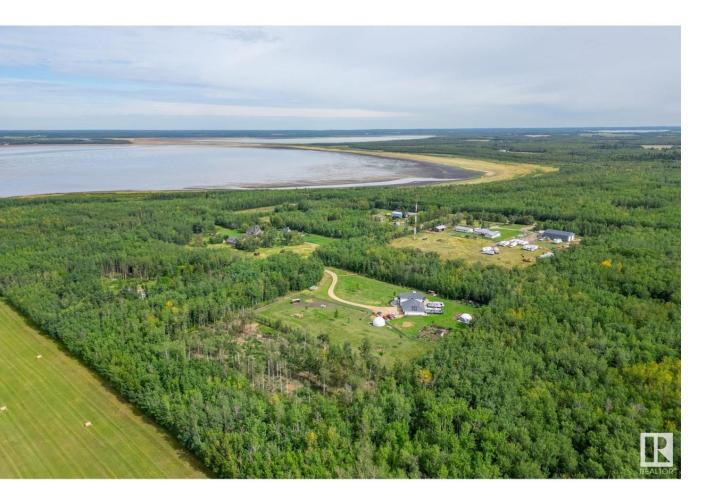

## Rural Strathcona County Alberta

Welcome to a 20-acre retreat just 20 minutes east of Sherwood Park! This 3,185 sq ft home offers modern comforts with a spacious layout. The upgraded kitchen features hardwood floors, granite countertops, and ample storage. Upstairs are three large bedrooms, including a master suite with dual closets and a 4-piece ensuite. The main floor has a 4th bedroom, laundry, and a 2-piece bath. Enjoy a newly finished basement (2023) with a 5th bedroom, wet bar, and a 4-piece bath. The property boasts a large fenced garden filled with various fruit trees, including apple, cherry, plum, and pear. Youll also find a variety of berries such as haskap, raspberry, strawberry, currants, gooseberry, and elderberry. Perfect for animal lovers, the property is fenced for horses or livestock and provides ample space for gardening and growing your own produce. The 1,500 sq ft heated triple garage offers plenty of room for vehicles or hobbies. You'll also appreciate the solar panels, updated mechanical systems, and access to lake. (id:6769)