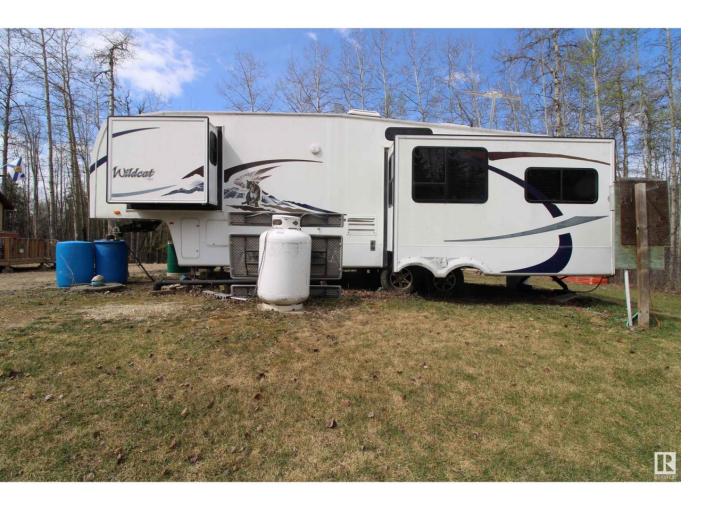

## Rural Lac Ste Anne County Alberta

\$179.000

From Sunrise Coffee to Lakeside Adventures—Own Your Escape at Lot 13 in scenic Lessard Lake Estates—the perfect turnkey family campground retreat! This fully serviced 1-acre recreational lot comes complete with a 33' Forest River Wildcat fifth wheel trailer featuring 3 slide-outs (dining, bedroom, living). Zoned CR3, the property permits RV use and is ideal for seasonal or long-term enjoyment. Power is on-site, along with an above-ground cistern, 1,000-gallon septic holding tank with sani-dump, fresh water storage in a dedicated shed and a heated bunkie for when you are hosting overnight guests. The flat, landscaped lot offers excellent access via gravel driveway, including a gate ensuring privacy and ongoing security. Just minutes from the boat launch, enjoy boating, stillness and natural beauty in a peaceful setting with room to gather with friends and family. Your family's recreational haven awaits! Grow your family. Grow your family camp. (id:6769)