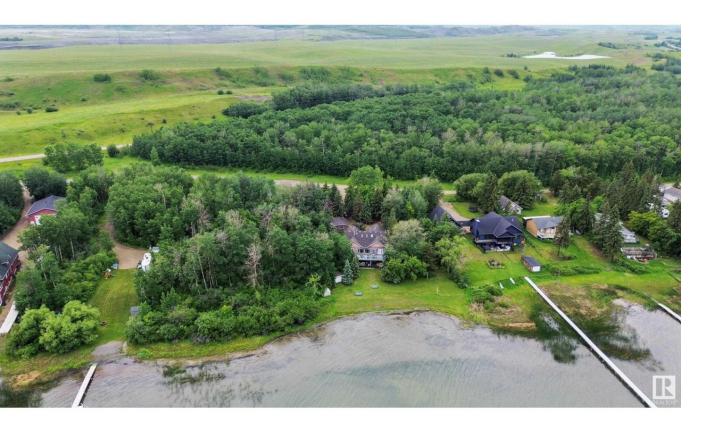

## Rural Parkland County Alberta

\$1,300,000

Welcome to the Lakeside Living! This beautiful 4 season walkout bungalow has everything to offer. It boasts 3770 sqft of developed space for your living and enjoyment all year long. Facing east and Wabamun Lake, watch the sunrise on your large deck while enjoying your morning coffee. Situated in Gardeners Cove. You will find peace, quite and tranquility. The main level is very spacious and open with vaulted ceilings, large window overlooking the lake and deck, living room, family room with 2 sided gas fireplace, kitchen, dining room, 2 pc bath, primary bedroom, walk-in closet, 5 pc ensuite, office and 2nd bedroom, double detached garage. The walkout basement contains another 4 bedroom. Has family room, wet bar, 2nd kitchen, 3pc bath, fireplace, infrared sauna and large concrete patio overlooking the lake for outdoor enjoyment. So whether its summer or winter, enjoy the benefits of lakeside living, swimming, boating, ice fishing, skating or retirement, second home or rental property. Enjoy!! (id:6769)