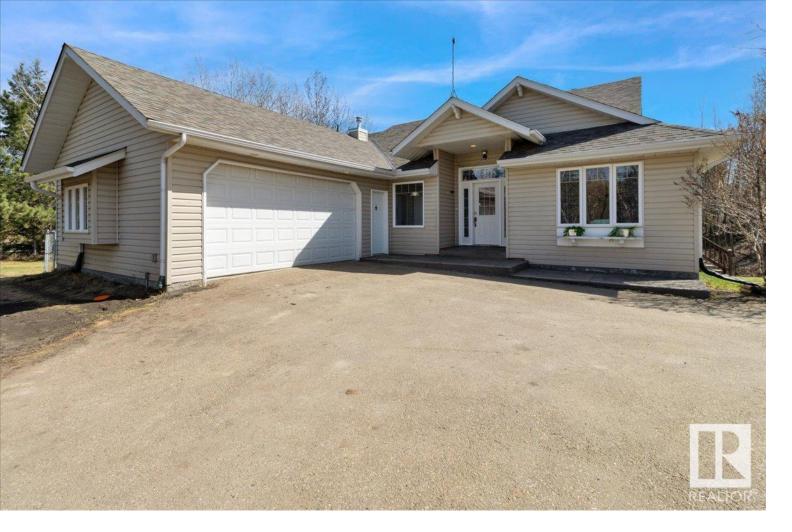

## Rural Parkland County Alberta

\$649,999

This stunning 5-bedroom bungalow offers new shingles (2023), spacious and open-concept living with vaulted ceilings and hardwood flooring throughout the main floor. The bright kitchen features a large island with a breakfast bar, tile, stainless steel appliances, and flows seamlessly into the dining and living areas. The main floor includes a laundry room, 2 bedrooms, a 4pc bath, and a spacious primary suite with a walk-in closet and 4pc ensuite featuring a soaker tub and separate shower. The walkout basement is fully finished with a large rec room, 2 more bedrooms, and a 3pc bath. Enjoy the outdoors on a treed, private lot with a pond, large upper deck, walkout patio area, chicken coop and fenced dog run. A paved driveway leads to the double attached garage, making parking a breeze. Located only 15 minutes from Stony Plain, this home has it all! (id:6769)