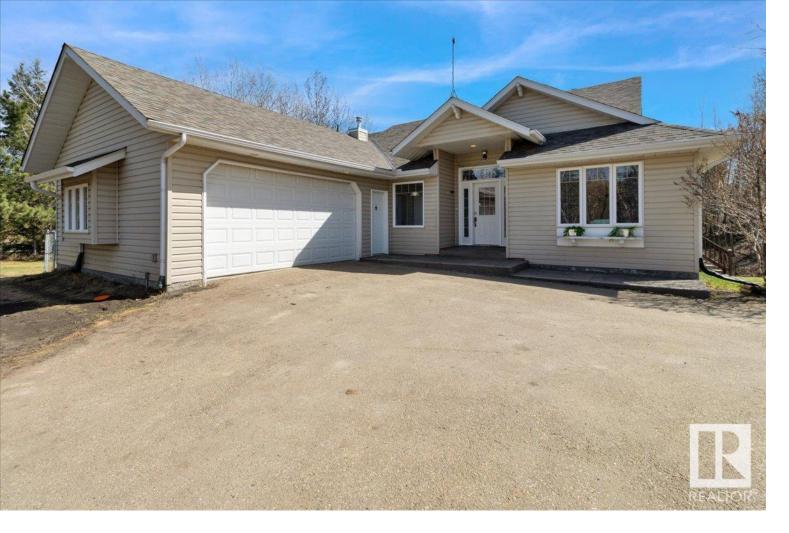

## Rural Parkland County Alberta

This stunning 5-bedroom bungalow offers new shingles (2023), spacious and open-concept living with vaulted ceilings and hardwood flooring throughout the main floor. The bright kitchen features a large island with a breakfast bar, tile, stainless steel appliances, and flows seamlessly into the dining and living areas. The main floor includes a laundry room, 2 bedrooms, a 4pc bath, and a spacious primary suite with a walk-in closet and 4pc ensuite featuring a soaker tub and separate shower. The walkout basement is fully finished with a large rec room, 2 more bedrooms, and a 3pc bath. Enjoy the outdoors on a treed, private lot with a pond, large upper deck, walkout patio area, chicken coop and fenced dog run. A paved driveway leads to the double attached garage, making parking a breeze. Located only 15 minutes from Stony Plain, this home has it all! (id:6769)