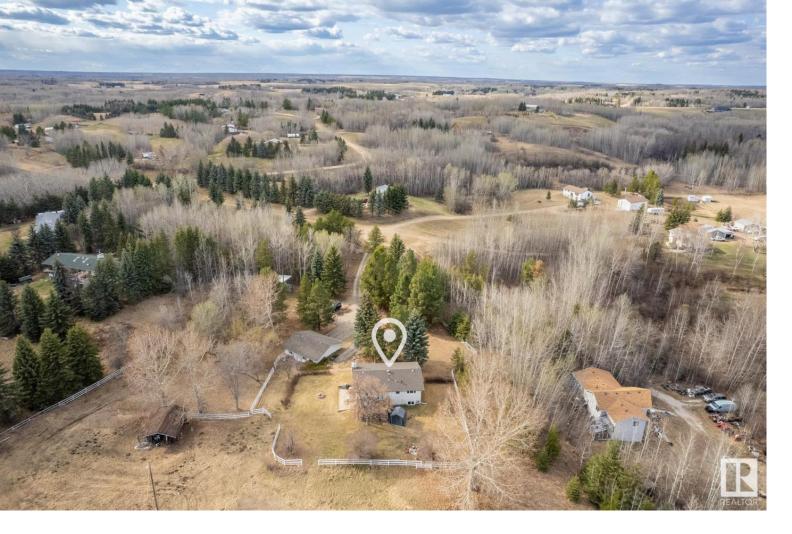

## 52519 RGE RD 21 13 Rural Parkland County AB

\$530,000

One of the most private acreages on just under 4 acres, 15 mins west of Stony Plain close to the popular and desired K-9 Blueberry School. This ideal location is situated at the end of a private road in a cul de sac location with mature trees as you drive up the asphalt driveway through the gates and rolling hills at the back of the property with southwestern sky. The land would be an ideal set up for horses as there is an electric fence, horse shed and lean to. Well positioned walkout bilevel has a separate entrance which may be ideal for a suite and there are 2 bedrooms up, 2 bedrooms down with 2 full baths. 32x28 det garage is oversized and heated. Major upgrades have been completed to the property including; triple pane, low e argon filled windows(2019), newer Hardie board and brick siding to the house and garage, high efficient woodburning fireplaces (2016), newer 35yr shingles and eavestrough on house and garage (2021), newer pressure tank (2022), newer kitchen cabinetry and countertops (2016).