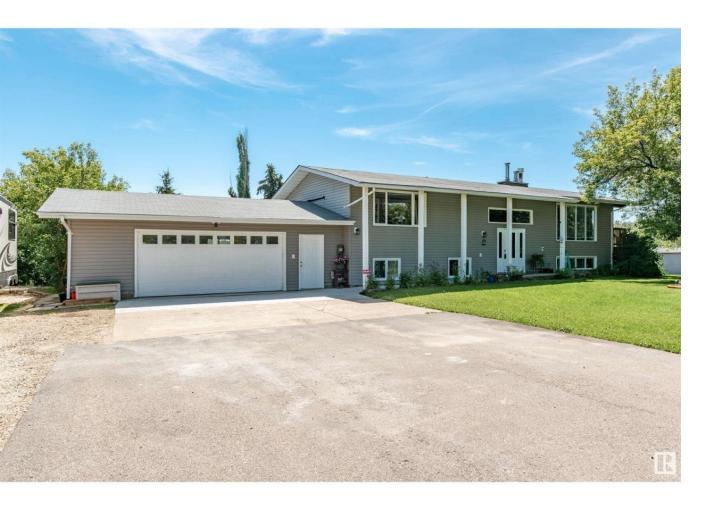

## Rural Parkland County Alberta

\$679,900

WAIT TO YOU SEE THE VIEW OFF YOUR BACK DECK... This 5 bedroom - 3 bathroom Bi-Level(walk out basement) boasts over \$150,000 worth of upgrades in 2012 (boiler/hotwater tank in 2021). Walk in to the grand entrance and notice the hardwood flooring and spacious living room with wood burning fire place. The dining area walks out to the south facing cedar deck. The Kitchen is enormous including the eat -up peninsula ... granite counter tops and Cabinets galore with some unique features any Chef would appreciate. Down the hall a master suite complete with 3pc bath and walk in closet and another bedroom and 3pc. bath. Down stairs 3 more bedrooms with 3pc bath and family room with walk out deck to the hot tub plus a rec. room complete with pool table. Air conditioning is a great touch!! The attached garage is heated and insulated plus a large parking pad and area for the RV. There is also a large gravel area for a future shop if needed. Just north of Hwy #16 on RR 15.... WHAT A GREAT LOCATION!! (id:6769)