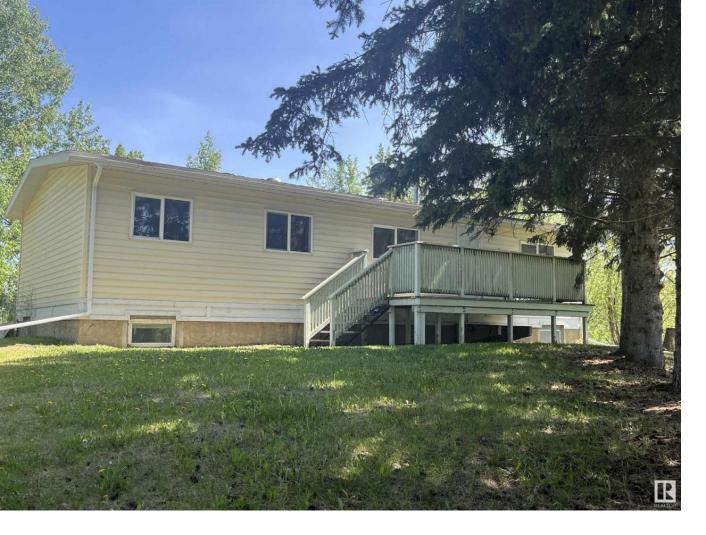

## Rural Lac Ste Anne County Alberta

\$280,000

Welcome to your next opportunity! Nestled on a generous 6.89 acre parcel of gently rolling land, this spacious 5 bedroom, 2.5 bathroom home offers the perfect blend of privacy, potential and peaceful country living. With over 2800 sq ft of living space on 2 floors, the home features a traditional layout with plenty of natural light that is ready for your personal touch. The Full basement has an expansive family room space with a fireplace, 2 bedrooms and bathroom. With a little bit of TLC you can restore it to its former charm or reimagine it into something entirely new. This property is a canvas for creativity. Mature trees, open fields and wooded areas - perfect for gardening or even horses. Approx 30 mins from Edmonton. Home has a complete water treatment system including iron remover and reverse osmosis. (id:6769)