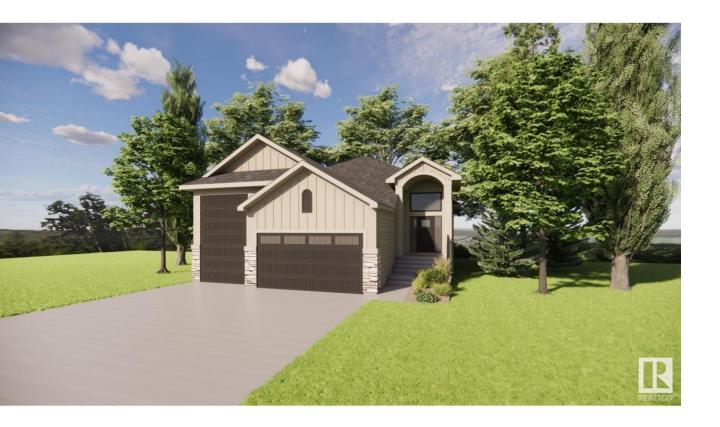

## Spruce Grove Alberta

\$755,000

Welcome to this beautifully crafted bungalow in Deer Park Estates, built by HRD Homes. This residence features over 1,300 sq ft of luxurious living space, where every detail has been thoughtfully designed. The open-concept main area showcases a custom Venetian plaster hood fan and fireplace, accented with rich oak wood finishes. The dining room and primary bedroom are adorned with unique, custom-designed feature walls, adding character and elegance to the home. Practicality meets comfort with a heated double garage, complete with an RV bay, floor drain, and hot & cold hose bibs. With air conditioning throughout, this home offers both style and convenience, making it a true gem in Deer Park Estates. (id:6769)