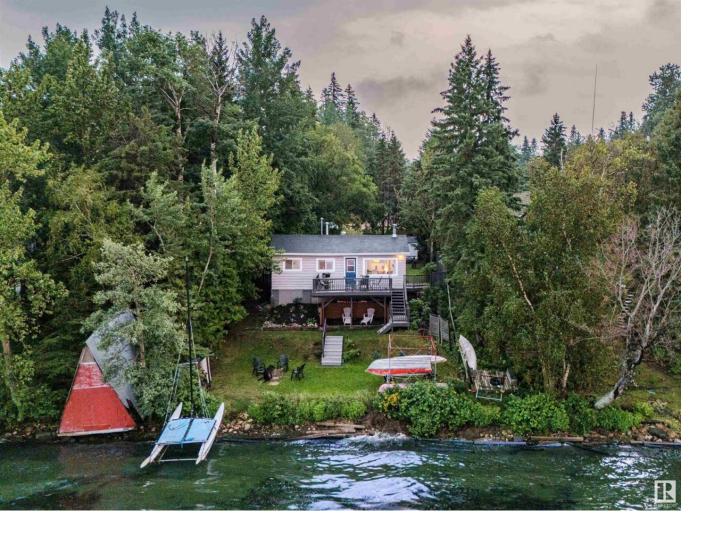

## Rural Lac Ste Anne County Alberta \$415,000

LAKEFRONT PROPERTY ON LAKE ISLE! Just 40 mins due west of Spruce Grove in the Summer Village of Silver Sands, we've got this FULLY RENOVATED, UPDATED, COMPLETE BEAUTY of a 2 Bedroom Cabin at the end of a cul de Sac. It doesn't get much better than this!! Surrounded by Cedar trees, feels magical, the view of the lake is absolutely STUNNING, and the deck in the back is the most perfect place to look out over the water and RELAX. UPDATED (in last 10 yrs) Shingles, HWT, FURNACE, WINDOWS..+ everything mechanical that matters! BEAUTIFUL RENO'S. Gorgeous floors, Bold white trim and paint, sexy fireplace with a shiplap and a wooden mantel, great for those moody days.. dining room overlooking the water, BEAUTIFUL kitchen with nice appliances, white shaker cabinets and modern fixtures. 2 bedrooms and a full 3 pc bath. HUGE 2 tiered deck leads down to a COVERED sitting space to watch the storms roll in! Firepit, COMES WITH A BOAT to get you stared! HIDDEN - PRIVATE - PEACE - AFFORDABLE!! (id:6769)