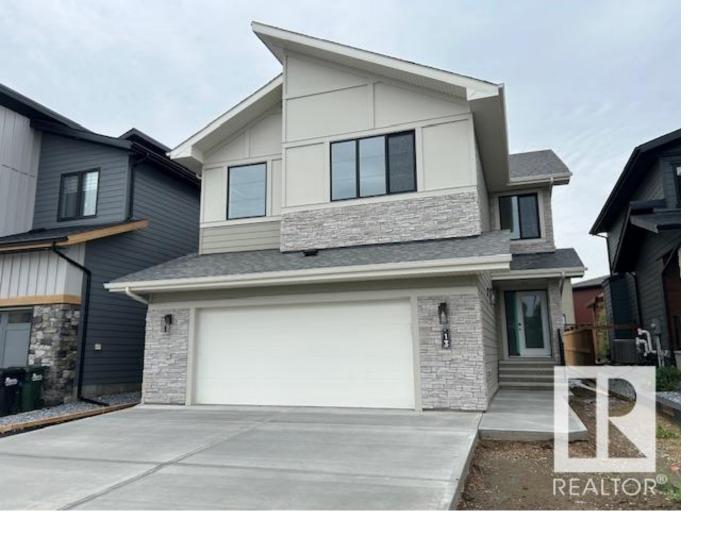

## Sherwood Park Alberta \$799,000

Gorgeous Family Home!! Welcome to Cameron's Deklan Located in Sherwood Park's highly sought after community of Salisbury Village. This open concept home provides a bright and open floor plan. Offering over 2562 square feet of fine living with numerous large windows for natural light, Black painted iron railings on extra wide staircase. Hardwood, non ceramic and carpet flooring. Beautiful unique kitchen with numerous upgraded two tone cabinets and quartz counter tops throughout including a waterfall end. The main floor offers a generous size great and dining room with floor to ceiling windows. Electric fireplace mounted onto customized floor to ceiling black wooden decor panelling. Den c/w two barn doors and a walk through pantry from the mudroom to your Kitchen. The second level offers you a large bonus room, Master bedroom c/w 5 piece spa ensuite and WIC. 2 more generous size bedrooms, main Bathroom and laundry room. Two car attached garage and air-conditioning and many more upgrade included !! (id:6769)