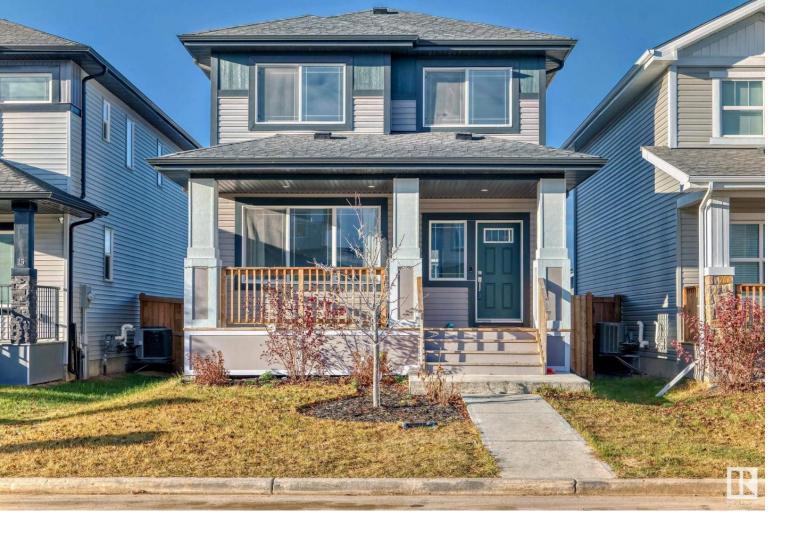

## 13 HEMINGWAY Crescent Spruce Grove AB

\$449,900

Perfect family home in Harvest Ridge. Ready to move in, landscaped and fully fenced. Features include: 9 foot ceilings, quartz countertops, modern kitchen cabinetry, stainless steel appliances, electric fireplace. Upstairs you will find 3 good sized bedrooms, the primary suite boasts a large walk in closet and a 4 pc bathroom. There is also a convenient laundry room and nice 4 pc bathroom on the upper level. The backyard is large with a good sized deck and a double detached garage. Walking distance to Copperhaven School and St. Peter the Apostle Catholic High School. Close to all amenities. Welcome Home!!