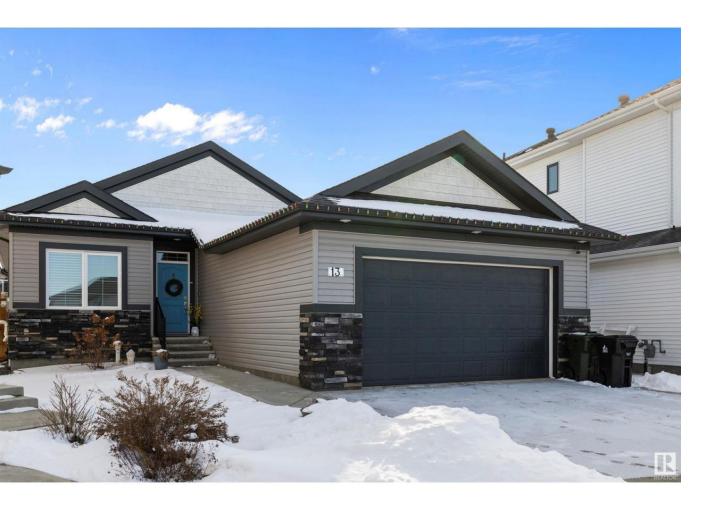

## Spruce Grove Alberta

\$629.900

Welcome to this beautiful bungalow with a fully finished basement and an attached, insulated double garage. Nestled in a quiet cul-de-sac in the desirable Hilldowns community, this home offers a spacious and functional layout - perfect for families and entertaining. Step inside to discover a bright, open floor plan with vaulted ceilings and abundant natural light. The main floor features a front bedroom/office and a convenient mudroom with laundry for added efficiency. The inviting living room includes a cozy corner fireplace, while the dining room offers direct access to a massive deck overlooking a low-maintenance, pie-shaped, south-facing backyard. The gourmet kitchen boasts a large island with plenty of lower cabinets for extra storage. The primary bedroom is generously sized, easily accommodating a king-size bed, and includes a spacious and beautifully appointed ensuite. The fully finished basement extends your living space with two additional large bedrooms and a 3-piece bathroom. (id:6769)