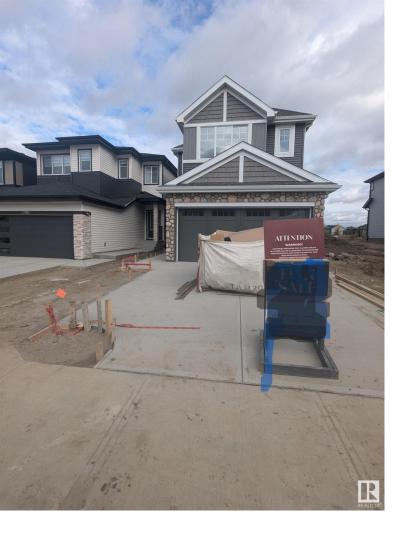

## 13003 213 Street Edmonton AB

\$544,997

Welcome to the "Willow" built by the award-winning builder Pacesetter homes and is located in the heart Trumpeter and just steps to the walking trails and parks. As you enter the home you are greeted by luxury vinyl plank flooring throughout the great room, kitchen, and the breakfast nook. Your large kitchen features tile back splash, an island a flush eating bar, quartz counter tops and an undermount sink. Just off of the kitchen and tucked away by the front entry is a 2 piece powder room. Upstairs is the master's retreat with a large walk in closet and a 4-piece en-suite. The second level also include 2 additional bedrooms with a conveniently placed main 4-piece bathroom and a good sized bonus room. The unspoiled basement has a side separate entrance. Close to all amenities and also comes with a side separate entrance perfect for future development. \*\*\* Home is under construction, photos being used are from the exact home recently built but colors may vary, home should be complete by November \*\*\*