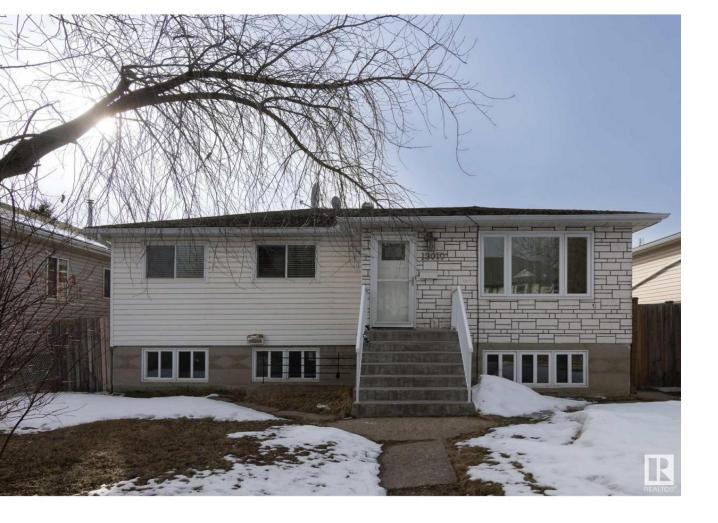

## Edmonton Alberta

\$449,900

PRIME INVESTMENT OPPORTUNITY! This solid up-down duplex sits on a MASSIVE lot in the established neighborhood of Lauderdale. The basement has a SEPARATE FRONT AND BACK ENTRANCE! Nicely upgraded throughout with new window coverings, laminate flooring and the windows and furnace have also been replaced. The main floor has a bright modern kitchen with new countertops, a spacious living room with a feature stone wall and large picture window. There are 3 generous bedrooms with ample closet space and an updated family bathroom with new contemporary fixtures and fittings. The completely separate BASEMENT SUITE has a large kitchen, 2 bedrooms, full bathroom, laundry and plenty of storage space. The huge, fenced yard has a double detached garage with plenty of parking. Ideally located just 10 minutes from downtown, close to Grand Trunk Leisure Centre and steps away from the off-leash dog park - a great addition to your portfolio! (id:6769)