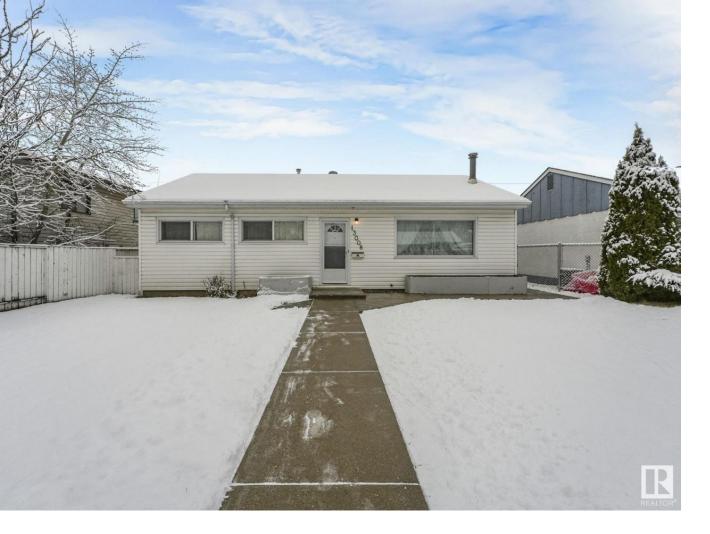

## Edmonton Alberta

\$255,000

A CUTE, BASEMENTLESS 1050 S/F BUNGALOW with a SINGLE DETACHED GARAGE on a LARGE LOT in ATHLONE!! PERFECT for FIRST TIME HOME BUYERS or INVESTORS! This home is SUPER CLOSE to SCHOOLS, PUBLIC SWIMMING POOL, TRANSIT and SHOPPING. Entering the home there is a SPACIOUS Living Room with a WOOD BURNING FIREPLACE for those Cooler Nights. The BRIGHT Kitchen has OAK CABINENTS which is adjacent to the Dining Room. 3 Bedrooms, a 4 pc. RENOVATED BATHROOM, and Laundry Room with room for storage. complete this home! The BACKYARD is HUGE and is Fully Fenced. DONT MISS THIS VERY AFFORDABLE HOME!. (id:6769)