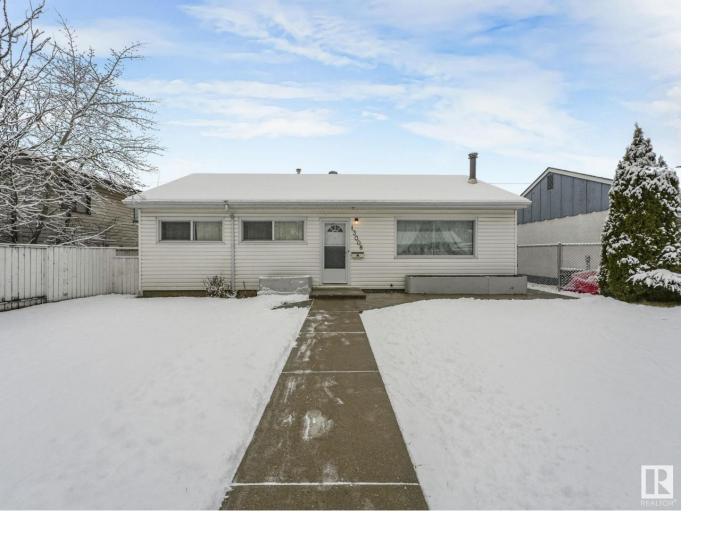

## 13008 133 Street Edmonton AB

\$255.000

A CUTE, BASEMENTLESS 1050 S/F BUNGALOW with a SINGLE DETACHED GARAGE on a LARGE LOT in ATHLONE!! PERFECT for FIRST TIME HOME BUYERS or INVESTORS! This home is SUPER CLOSE to SCHOOLS, PUBLIC SWIMMING POOL, TRANSIT and SHOPPING. Entering the home there is a SPACIOUS Living Room with a WOOD BURNING FIREPLACE for those Cooler Nights. The BRIGHT Kitchen has OAK CABINENTS which is adjacent to the Dining Room. 3 Bedrooms, a 4 pc. RENOVATED BATHROOM, and Laundry Room with room for storage. complete this home! The BACKYARD is HUGE and is Fully Fenced. DON'T MISS THIS VERY AFFORDABLE HOME!.