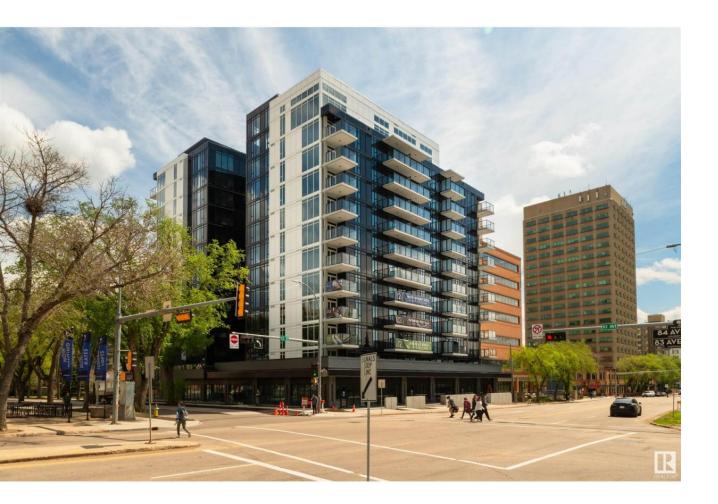

## Edmonton Alberta

\$2,772

Brand new elevated & modern living at ONE12 in Garneau. This luxury concrete tower offers a desirable mix of several unique unfurnished floor plans in Junior, 1 & 2 bedroom layouts featuring contemporary designs, exquisite finishes, and onsite amenities to elevate your lifestyle. With resort like amenities, enjoy the residents lounge and dog run on the 2nd floor, the two storey gym on the 12-13th floors or the residents penthouse lounge and roof top bar with views that will leave you breathless. Each unit offers upscale finishes with exposed concrete details, maintenance free plank flooring, versatile and efficient kitchens with Samsung appliances, quartz counters and modern cabinets. Enjoy refreshing central air conditioning in each suite and expansive views from the all glass exterior. At your doorstep find unique retail experiences, the University of Alberta and the University Hospital. Venture on foot to trendy Whyte Avenue and the River Valley. Discover ONE12 today! (id:6769)