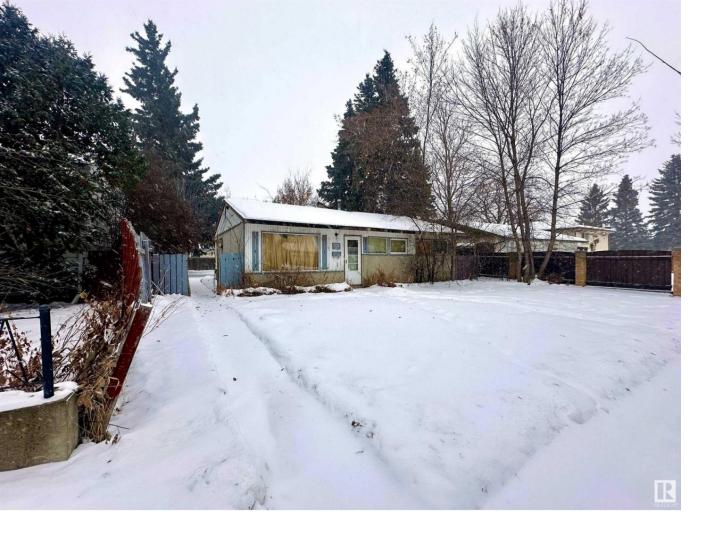

## Edmonton Alberta \$250,000

\*ATTENTION BUILDERS AND INVESTORS\* Dont miss out on this exceptional opportunity to develop in a thriving, mature neighborhood! This prime 50' x 125' lot is perfectly located just steps from a scenic park and within walking distance to schools, local coffee shops, and an array of amenities. With plenty of development already underway in the area, this is the perfect time to capitalize on the growing demand. Whether you're looking to build a duplex, triplex, or a couple of single-family infills, the possibilities are endless. With its unbeatable location and the ongoing revitalization of the neighborhood, this lot offers immense potential for a profitable project. Seize this rare opportunity and take advantage of the exciting growth in this vibrant community! Property is being sold in as-is condition with no warranties or representation. (id:6769)