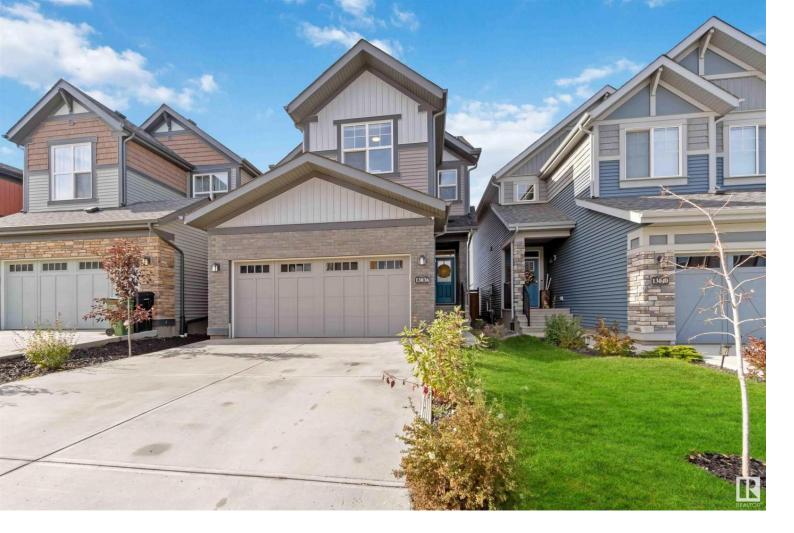

## 13036 211 ST Edmonton AB

\$545.000

Imagine living in Edmonton's Eco-Conscious Community of Trumpeter, with its scenic 5 km trail system, 67 acre Big Lake environmental reserve and a location close to the Glendale Golf Club & Lois Hole Provincial Park. This 3-bed 2-storey exudes exceptional craftsmanship and design. With a bonus room, main floor laundry, your family will enjoy ample space. The front entrance welcomes guests through to the great room concept main floor. A large island with breakfast seating, granite counters, ample cabinets, extended buffet, and corner pantry makes the kitchen a true showpiece. Large windows grace the living room, and the dining room can easily accommodate family gatherings. Upstairs, the primary suite has an opulent 4-pc ensuite with (bathtub and shower), and the 2 additional bedrooms are ample in size. A 3-pc main bath and large bonus room with vaulted ceilings complete the upper floor. Live a balanced life in a community surrounded by nature with easy access to the Anthony Henday & St. Albert.