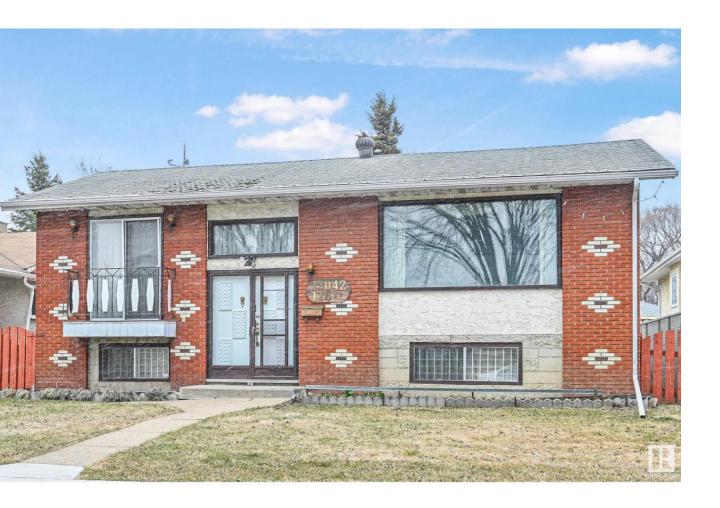

## Edmonton Alberta

\$449,900

Custom-built BILEVEL offers elegance, magnificent living spaces. This sprawling home is perfect for a multigenerational family, featuring 1461 SQFT, a total of 5 bed, 2.5 full baths, Separate entry into the basement with an IN-LAW suite. Stunning curb appeal with Brick & Stucco Exterior. Inside the front entry boasts an impressive formal living area with soaring ceilings. The main level also offers a full bath, great room in the rear of the home with a family room & large kitchen. Upstairs Offers 3 gigantic bedrooms & 2 bathrooms with a gorgeous Master Suite. Basement is fully finished & perfect for extended family with kitchen & 2 bedrooms, and full bathroom. Enjoy the sunset views from your West facing backyard. OVERSIZED Double Detached Garage is heated with plenty of storage. Located on a quiet street with quick access to parks, schools, bus. (id:6769)