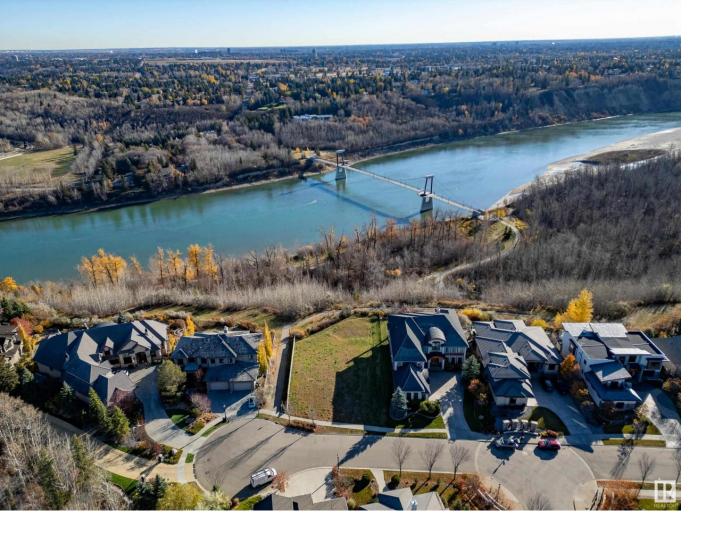

## 1305 WOODWARD Place Edmonton AB

\$1,534,880

A rare opportunity awaits in the exclusive Wolf Willow Ridge community--one of Edmonton's most prestigious enclaves. This breathtaking 13,765 sq. ft. lot, with a generous 64-ft build pocket and walk-out basement potential, offers unmatched views of the river, creating a perfect canvas for your dream home. Imagine waking up to panoramic scenery and stepping outside to some of the city's best walking trails, or a short stroll to the picturesque Fort Edmonton Footbridge. This lot promises an unparalleled lifestyle, blending privacy, luxury, and nature, all within minutes of the city's amenities.