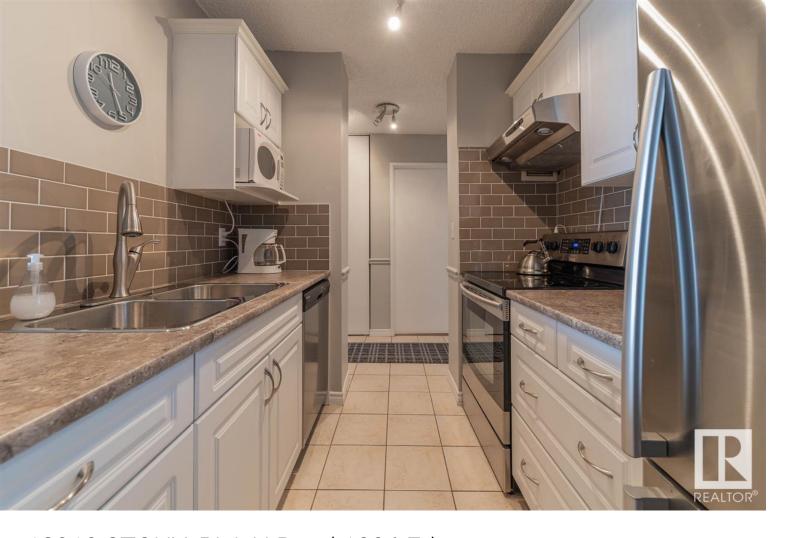

## 13910 STONY\_PLAIN Road 1306 Edmonton AB

\$144,900

SPECTACULAR VIEW | RENOVATED KITCHEN | LARGE BALCONY | LAMINATE FLOORING | PET FRIENDLY|
STAINLESS STEL APPLIANCES | UNDERGROUND PARKING | POOL | SOCIAL ROOM | GYM | CONDO FEES
INCLUDE ELECTRICITY, HEAT & WATER Experience the pinnacle of condo living in Glenora. Discover a
meticulously maintained condo boasting full amenities, underground parking, and a pet-friendly atmosphere.
This unit showcases a superb layout featuring a generous bedroom, living room, dining area, and a
modernized kitchen. Embrace mornings on the expansive balcony with a freshly brewed coffee, witnessing the
sunrise, or unwind in the evening with a cherished glass of red wine to catch the sunset. Benefit from an onsite
manager, nighttime security, and inclusive utilities—electricity, heat, and water in your condo fees. Indulge in a
wealth of amenities: a saltwater pool, fitness center, social room, and sauna, all while being just moments
from downtown and the River Valley. This home is a gem waiting to be discovered!