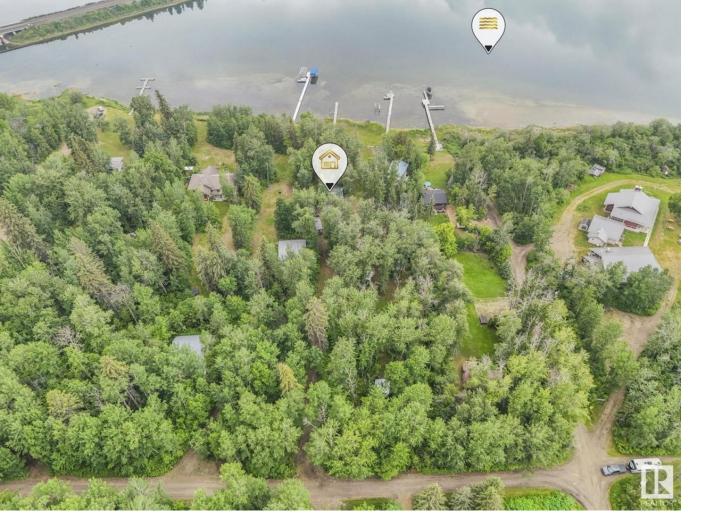

## Rural Parkland County Alberta \$424,900

Lakefront Dream! Excellent opportunity to own a great property in Moonlight Bay. This prime 1/2 acre treed lot with lake access transports you away from the city into a tranquil setting with a quick commute from Edmonton for those weekend getaways. This property includes a 3-season cottage, drilled well, and dock. Keep it rustic or design your forever dream home - the potential is endless. (id:6769)