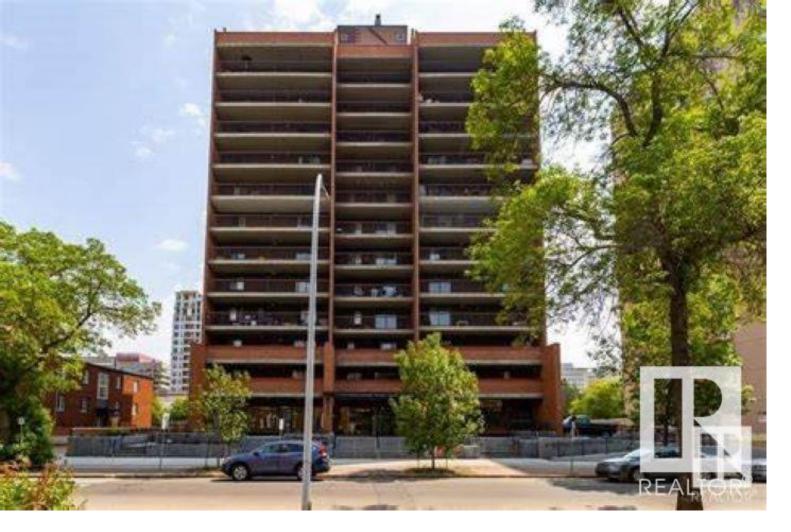

## 9917 110 Street 1306 Edmonton AB \$159,900

Oliver Penthouse! Top floor in Rosedale Place with 2 bedrooms, 1 bath, balcony with a exceptional view, in unit laundry, underground parking, walk though California style closet to bath and a gas fire place for warm ambiance on a cold night. The building is well maintained by Skyline Property Management, with the condo fee including All utilities, underground parking, party or flex room on the main floor and ample visitor parking. Walk to the LRT, shopping, pubs, River Valley and enjoy a care free down town lifestyle in Oliver. This home has been upgraded over the years and has 5 appliances, in floor heat in the bathroom, hard wood floors a large indoor parking stall and of course a walking score of 10. Pets are welcome with board approval.