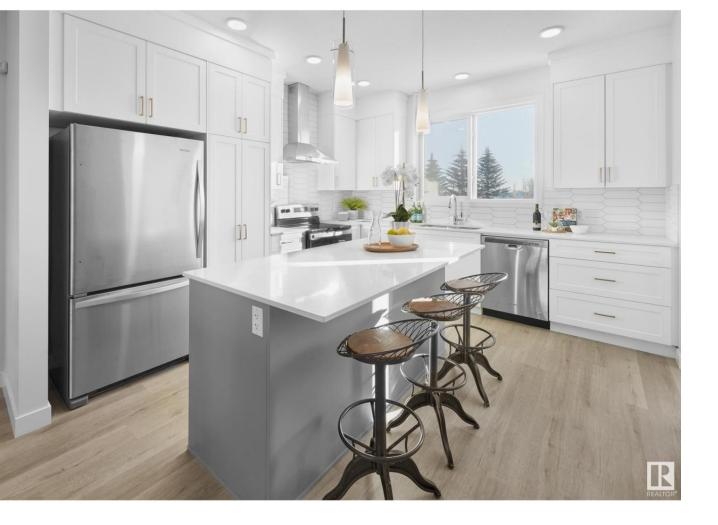

## Edmonton Alberta \$574,462

\*CORNER LOT WITH ADDITIONAL WINDOWS, LEGAL SUITE, FREE GARAGE! HOME UNDER CONSTRUCTION -READY IN 45-60 DAYS\* The Belvedere is our most unique and popular home design, featuring a SOUTH FACING BALCONY from the primary bedroom. The main floor features both 9ft and 10ft ceilings, and your living room welcomes you with natural light through the added windows. Your upgraded kitchen features a stainless steel double door fridge, GAS range, chimney hoodfan, a built in microwave, and dishwasher. The upper level features 3 spacious bedrooms and a full size laundry room equipped with a WASHER/DRYER. We've also included a one bedroom, two window LEGAL SUITE (582 sq. ft.) with all kitchen and laundry appliances. The basement also includes 9/10 ft ceilings. Listing photos of showhome. (id:6769)